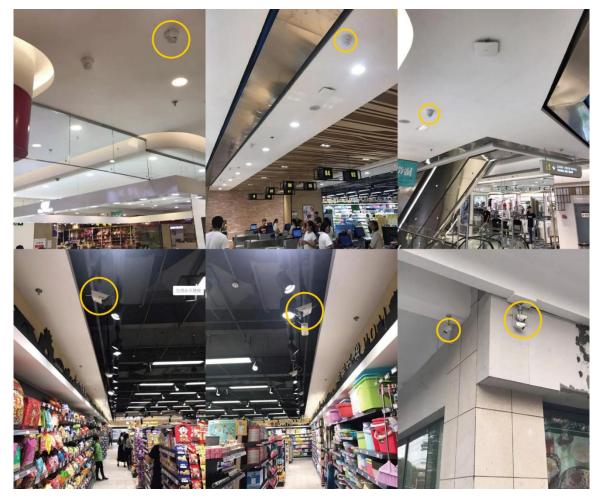

|   | surveillance requirements.                                                                                   | • | Intelligent motion detection alerts security personnel<br>automatically when installed in pre-determined<br>locations, such as the entrances, perimeter, and<br>parking lot.                                                                          |
|---|--------------------------------------------------------------------------------------------------------------|---|-------------------------------------------------------------------------------------------------------------------------------------------------------------------------------------------------------------------------------------------------------|
| • | Some objects are difficult to recognize at night by black-and-white images.                                  | • | Powerful video enhancement provides clear and vivid images at night, including Night Vision and Smart IR.                                                                                                                                             |
| • | Minimal wiring would maintain a<br>high-quality architectural layout<br>and design.                          | • | The co-location of PoE cameras with TP-Link PoE<br>switches meant that one Ethernet cable would<br>supply power and transmit data to each camera<br>simultaneously.<br>The compact cameras blend in perfectly with the<br>mall's interior decoration. |
| • | Video footage must be stored for<br>a long time to satisfy regulatory<br>requirements.                       | • | Smart video coding (H.265+/H.264+) saves high-<br>quality footage while taking up less space.<br>NVR supports large storage disks (up to 10TB for<br>each HDD).                                                                                       |
| • | World-class wireless network to service an ever-growing customer base.                                       | • | Dual-band APs and Seamless Roaming support a<br>super-fast, uninterrupted wireless network.<br>Portal Authentication ensures WiFi security to<br>control access to the network.                                                                       |
| • | Professional monitoring systems<br>are required for both security<br>personnel and system<br>administrators. | • | Administrator Office can access up to 64 video<br>channels simultaneously with the Security Manager<br>installed on the computer.<br>Staff in the Security Office have a multi-channel live<br>view on the monitors connected to NVR.                 |