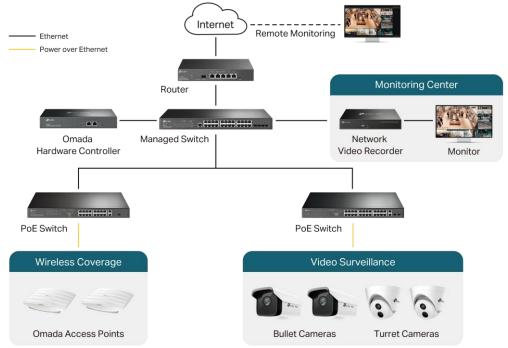

|
| • | World-class wireless network to service an ever-growing customer base.                                       | • | Dual-band APs and Seamless Roaming support a<br>super-fast, uninterrupted wireless network.<br>Portal Authentication ensures WiFi security to<br>control access to the network.                                                                       |
| • | Professional monitoring systems<br>are required for both security<br>personnel and system<br>administrators. | • | Administrator Office can access up to 64 video<br>channels simultaneously with the Security Manager<br>installed on the computer.<br>Staff in the Security Office have a multi-channel live<br>view on the monitors connected to NVR.                 |





# Device Deployment











VIGI C300P

VIGI C400P

VIGI NVR1016H